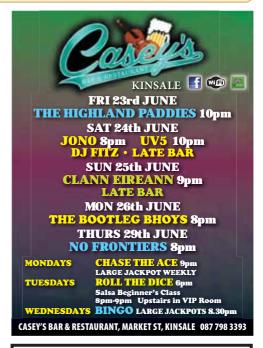

#### LIVE MUSIC LINE-UP

Friday 23rd June, 10pm NIALL O'SULLIVAN

Saturday 24th June, 10pm THE HOOTS

Sunday 25th June, 6.30pm JOE BLACK

Monday 26th June, 8pm JIMMY WHITE

Tuesday 27th June, 8pm AODHAN - Irish Balladeer

Thursday 29th June, 8pm AODHÁN - Irish Balladeer

Please phone: 087 2358050

## MUSIC

Saturday 24th June Live Lees 10.30pm Wednesday 28th June Two of a Kind 9pm Thursday 29th June Two of a Kind 9pm

#### **SPORTS**

Follow the Bristish & Irish Lions Tour of New Zealand Saturday 24th June, 8.35am New Zealand v Lions Tuesday 27th June, 8.35am Hurricanes y Lions

T: 4772125 www.whitehouse-kinsale.ie Your hosts the Frawley Family & Staff